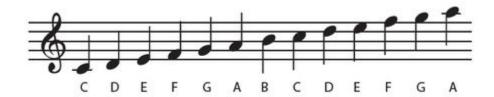

#### The clue

Encourage the players to use research tools (e.g. smartphones) to decipher this code.

The code is based upon music notes. Each music note is represented by a letter.

Solution of the clue: CAGED

F = will have again 1 horizontal line, once it is the first letter after E, the 2nd vowel in the alphabet.

Solution of the clue: HTKMVJ