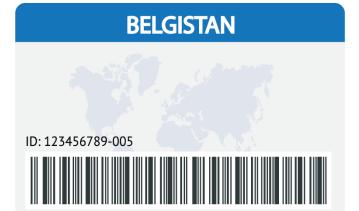

## **CITIZIEN CARD - BELGISTAN**

ID: 123456789-005

NAME Alvaro
SURNAME Dimka

DOB **23.05.1985** 

ISS **23.06.1985**EXP **23.06.1992** 

NOT ABBLE TO SIGN

Glue the front and the back of the cards to create the effect of an identity card.