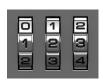

# Financial Fun

in the below letter grid are 20 financial terms hidden from left to right, top to bottom or diagonal left up to right down. Based on 6 of those terms, decipher the key.

| Z | Н | S | Т | С | S | K | R | ٧ | S | Н | U        | ٧ | W | D | S |
|---|---|---|---|---|---|---|---|---|---|---|----------|---|---|---|---|
| D | 0 | L | L | Α | R | L | ı | 1 | D | 0 | I        | В | С | R | S |
| Х | J | Е | Υ | S | S | Ç | Т | n | F | R | 0        | В | Α | N | K |
| С | S | Е | U | Н | W | Q | Υ | ٧ | Т | S | Р        | U | S | Т | U |
| С | Α | р | I | Т | Α | L | U | E | G | Е | Z        | d | Η | G | N |
| В | ٧ | Q | N | Р | G | W | I | S | Н | W | R        | G | Е | Ι | K |
| N | I | W | С | Z | е | Α | 0 | Т | J | Е | Х        | E | R | J | L |
| Α | N | Е | 0 | Х | D | С | Р | М | 0 | N | F        | Т | S | U | 0 |
| S | G | R | М | С | F | С | Z | E | K | R | r        | В | Υ | Т | Α |
| D | S | Е | Е | М | G | 0 | i | N | F | L | Α        | Т | I | 0 | N |
| F | K | U | U | 0 | Н | U | Х | Т | L | Т | U        | S | U | 1 | F |
| G | L | R | ı | N | Н | N | С | В | Α | Υ | D        | N | S | K | U |
| Р | R | 0 | Р | Е | R | Т | Υ | N | Ç | Х | С        | Α | _ | Е | I |
| С | Α | N | D | Υ | 0 | G | Α | Α | Q | U | <b>V</b> | S | 0 | 0 | Т |
| Н | Ç | R | 0 | Α | J | Е | K | 0 | L | I | В        | R | _ | Р | 0 |

|   | 1 |   |   | е |   |   |     |   |   |
|---|---|---|---|---|---|---|-----|---|---|
|   |   | , |   |   | _ | 7 |     |   |   |
|   |   | r | 2 |   |   |   |     |   |   |
|   |   |   |   |   |   |   | •   |   |   |
|   |   |   | d |   |   | 6 |     |   |   |
|   |   |   |   |   |   |   |     |   |   |
|   |   |   | р |   |   |   | 4   |   |   |
|   |   |   | ! |   | ! |   |     |   |   |
|   |   | n |   |   |   | 5 |     |   |   |
|   |   | , |   |   | ! |   | !   | , |   |
|   |   |   |   | 3 |   |   |     |   |   |
| _ |   | I | 1 |   |   | 1 | l . | I | 1 |

| 1 2 3 | 4 | 5 | 6 |
|-------|---|---|---|
|-------|---|---|---|