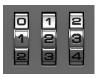

#### The clue

no correct number

4 5 6 1 digit correct but not in the right place 6 1 2 1 digit correct, \$\frac{1}{2}\$ in the right place 5 4 7 1 digit correct, but not in the right place

1 digit correct \$ in the right place

Solution of the clue: 679

The different lines have to be read and studied in a different order to find the right 3 digit code.

From the first line, we know that the numbers 1, 2 & 3 are no good numbers. Combining with the 3rd line, we know that 6 is a good number, and in the right place.

The 2nd line tells us then that: if 6 is a correct number, then both 4 & 5 are not correct numbers.

This brings us to the conclusion that in the 4th line, only 7 is a correct number, and needs to be in the middle. Once 6 is on the first spot.

Line 5 is then rather obvious, once there is only a need for the last number in the 3 digit code combination.