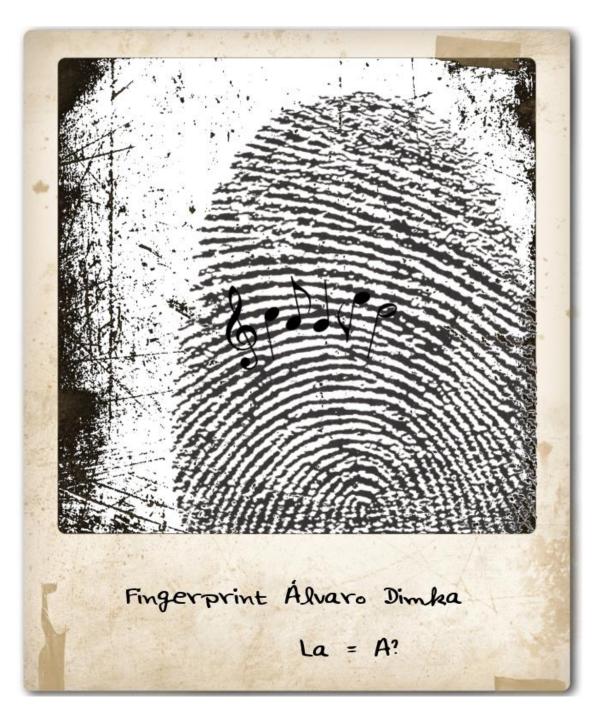

## Starting notes of the inspector found in detective's coat pocket

- A wooden board A4 + 1 pen
- A4 white paper for taking notes
- 1 A4 notes from the inspector
- 2 identity cards
- Fingerprint photo (with clue)
- 1 part of the secret code
- Tips for working in teams

#### The clue

Encourage the players to use research tools (e.g. smartphones) to decipher this code.

The code is based upon music notes. Each music note is represented by a letter.

Solution of the clue: CAGED

#### Content:

- A wooden board A4 + 1 pen
- A4 white paper for taking notes
- First notes from the inspector
- 2 identity cards
- Fingerprint photo (with clue)
- 1 part of the secret code
- Tips for working in teams