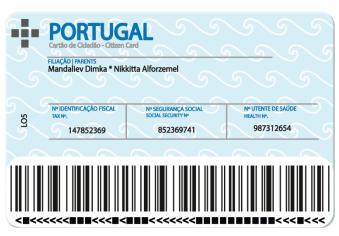

#### Content:

- A wooden board A4 + 1 pen
- A4 white paper for taking notes
- First notes from the inspector
- 2 identity cards
- Fingerprint photo (with clue)
- 1 part of the secret code
- Tips for working in teams

## **CITIZIEN CARD - BELGISTAN**

ID: 123456789-005

NAME Alvaro
SURNAME Dimka

DOB **23.05.1985** 

ISS **23.06.1985**EXP **23.06.1992** 

NOT ABBLE TO SIGN

Glue the front and the back of the cards to create the effect of an identity card.