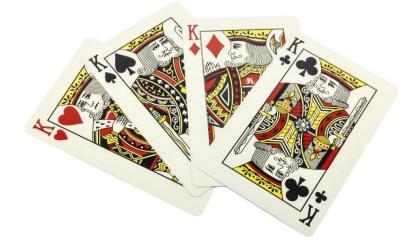

## 8. File with the number 13,00

All documents of this file are marked with the icon

- Overview Poker games
- Letter informing about water and electricity cut
- Goodbye letter from Debbie
- Clue paper

#### The clue

In regular play card decks, there are 4 kings. One of those kings does not have a moustache. This is the King of Hearts.

Solution of the clue: K♥