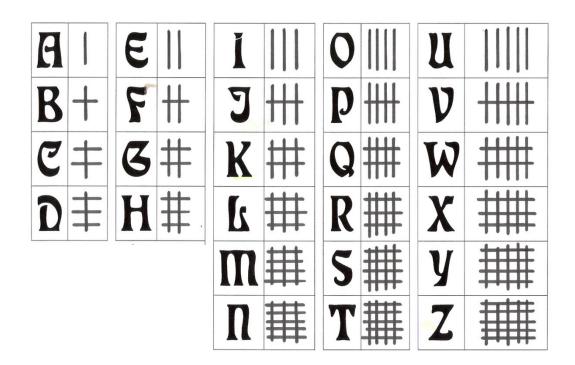

## 5. File with the number 16

All documents of this file are marked with the icon

- Bank statement (year 44, month 10)
- Online health store invoice
- 2 medical prescriptions
- Empty medicine slips
- 1 part of the secret code
- Paper with a series 'Asian style letters'

#### The clue

Each of these vowels is represented by a vertical line. For A=1 vertical line, E=2 vertical lines etc.

The consonants are represented by horizontal lines. The number of horizontal lines is defined by the order after the previous vowel. E.g. B = 1 horizontal line, once is straight after A. C therefore will have 2 horizontal lines.

F = will have again 1 horizontal line, once it is the first letter after E, the 2nd vowel in the alphabet.

Solution of the clue: HTKMVJ