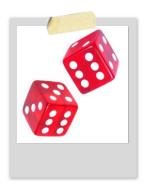

## 4. File closed by a locker

All documents of this file are marked with the icon

- Bank statement (43 years, month 6)
- Casino employment letter
- Hospital letter
- Insurance letter
- 1 part of the secret code
- Clue paper with image of 2 dice

#### The clue

The Opposite sides of a dice always rounds 7 (the opposite of 1 is 6, of 2 is 5 and of 3 is 4). This means that all the dots on 1 dice make a total of 21, for 2 dice this makes 42. Once there are 26 dots visible: 42 - 26 = 16

Solution of the clue: 16