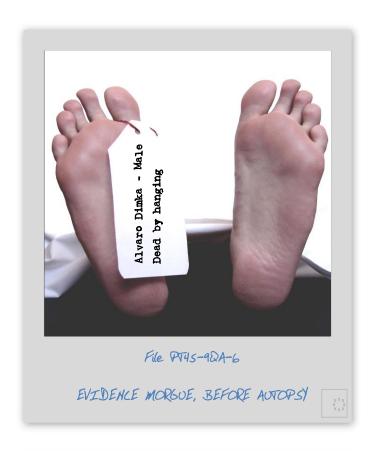

## 10. File with the number 8.375

All documents of this file are marked with the icon

$$\begin{array}{cccc} X & X & X \\ X & X & X \end{array}$$

2 photos of the morgue

#### **OPTIONAL**

You can choose to add the suicide note to this file. This creates a closed ending of the story. Leaving this note out, leaves the end open for the group to explore different possibilities.

If you choose to add the suicide note, please also read further in this guide important back ground information.