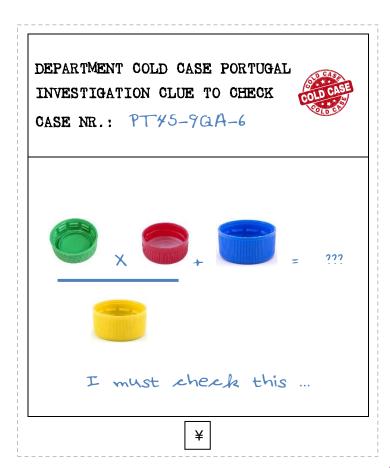

## 7. File with the letters WALLET

All documents of this file are marked with the icon

- Christmas bonus from the casino
- Bottle caps
- Clue paper with image of bottle caps

#### The clue

Some of the bottle caps have a number or mathematical symbol inside. A mathematical calculation, considering " $\pi\text{"}$  represents 3,14

In short:

$$3,14 \times 5 = 15,70$$
  
 $15,70 / \frac{2}{2} = 7,85$   
 $7,85 + 5,15 = 13,00$ 

Solution of the clue: 13,00

#### Content:

- Christmas bonus from the casino
- Clue paper with image of bottle caps
- <u>Bottle caps</u> (have also other coloured caps to create confusion. The numbers/symbols written in the 4 relevant caps with permanent marker:

green =  $\Pi$ , red = 5, blue = 5,15 and yellow = 2

Glue the below on the outside of the envelop.

DEPARTMENT COLD CASE PORTUGAL INVESTIGATION CLUES

12
WALLET
32,50
Q
11