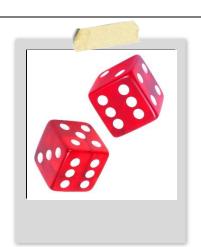

## 4. File closed by a locker

All documents of this file are marked with the icon

- Bank statement (43 years, month 6)
- Casino employment letter
- Hospital letter
- Insurance letter
- 1 part of the secret code
- Clue paper with image of 2 dice

#### The clue

The Opposite sides of a dice always rounds 7 (the opposite of 1 is 6, of 2 is 5 and of 3 is 4). This means that all the dots on 1 dice make a total of 21, for 2 dice this makes 42. Once there are 26 dots visible: 42 - 26 = 16

Solution of the clue: 16